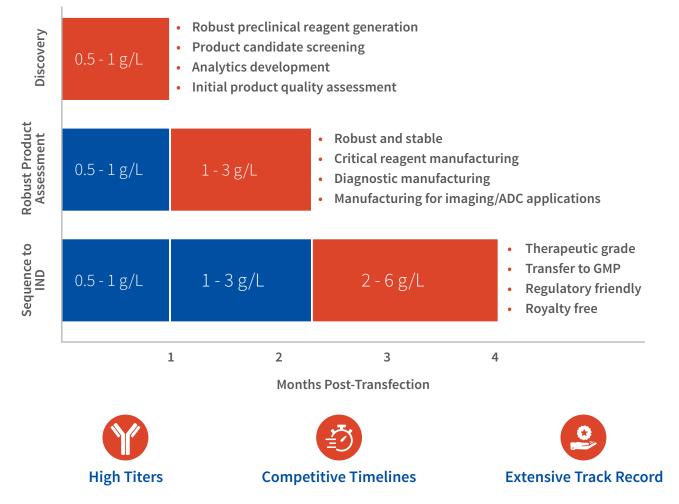

# The Aragen advantage

- Experience that counts Over 200 CLD programs performed
- Expertise that delivers Over 100 CLD programs Pre-IND/GMP
- Stellar track record of success Over 14 in Clinical development and 3+ commercial
- Non-optimized titers up to 6g/L and RCB in 4 months

# A robust and flexible CHO expression platform

Our platform is well-documented, regularly reviewed by global regulatory agencies and extremely competitive with respect to titers obtained and speed of delivery. We support  $\mu$ g to kg scales of requirement in a variety of life science and drug discovery applications. Our capabilities include therapeutic CLD, diagnostic reagents, high throughput screening, research tools and reagents, crystallography and cell based assay tools.